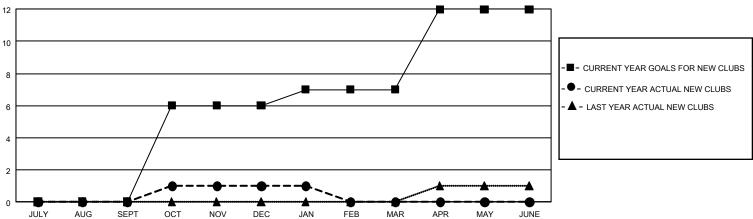

APR/MAY/JUNE

## GMT MONTHLY MEMBERSHIP PROGRESS REPORT

Multiple District 1

Results as of: 1/31/2020

**LOCATION: ILLINOIS** 

0

## GMT: OPEN GMT CA 1 Clubs Members **RESULTS FOR 2019-2020 RESULTS FOR 2019-2020 NEW CLUB GOAL NEW CLUBS DROPPED CLUBS** MEMBER GROWTH NET MEMBER GROWTH DROPPED QUARTER QUARTER **GOAL ACTUAL** MEMBERS ACTUAI (including transfers) 0 0 3 552 289 304 JULY/AUG/SEPT JULY/AUG/SEPT 7 407 18 269 639 OCT/NOV/DEC OCT/NOV/DEC 3 0 0 564 115 130 JAN/FEB/MAR JAN/FEB/MAR

APR/MAY/JUNE

669

0

## GOALS AND ACTUAL NEW CLUBS CUMULATIVE

0

0

15



## GOALS AND ACTUAL MEMBERS CUMULATIVE



| DROPPED CLUBS: 10 |     | 216 CLUBS OF 484 ADDED 1 OR MORE<br>NEW MEMBERS | GENDER DISTRIBUTION  MALE 10,045 (73.93%) |                |       |
|-------------------|-----|-------------------------------------------------|-------------------------------------------|----------------|-------|
| DROPPED MEMBERS   |     |                                                 | FEMALE                                    | 3,543 (26.07%) |       |
| DECEASED          | 134 | CLICK HERE FOR CUMULATIVE  MEMBERSHIP DATA      | TOTAL FAMILY UNIT MEMBERS                 |                | 2,002 |
| CLUB CANCELLED    | 38  |                                                 | FAMILY MEMBERS PAYING HALF 1,03           |                | 4.005 |
| OTHER             |