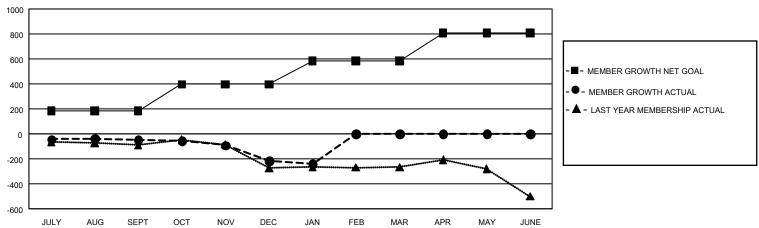

## GOALS AND ACTUAL MEMBERS CUMULATIVE

| DROPPED CLUBS: 10 |     | 216 CLUBS OF 484 ADDED 1 OR MORE<br>NEW MEMBERS | GENDER DISTRIBUTION  MALE 10,045 (73.93%) |                |       |
|-------------------|-----|-------------------------------------------------|-------------------------------------------|----------------|-------|
| DROPPED MEMBERS   |     |                                                 | FEMALE                                    | 3,543 (26.07%) |       |
| DECEASED          | 134 | CLICK HERE FOR CUMULATIVE  MEMBERSHIP DATA      | TOTAL FAMILY UNIT MEMBERS                 |                | 2,002 |
| CLUB CANCELLED    | 38  |                                                 | FAMILY MEMBERS PAYING HALF 1,03           |                | 4.005 |
| OTHER             | 669 |                                                 |                                           |                | 1,035 |
| TOTAL             | 841 |                                                 |                                           |                |       |